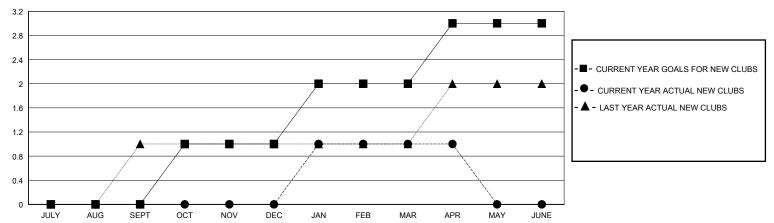

| 0         | 1             | JULY/AUG/SEPT         | 30                    | 53                      | 55                                                 |
| OCT/NOV/DEC           | 1             | 0         | 0             | OCT/NOV/DEC           | 40                    | 50                      | 95                                                 |
| JAN/FEB/MAR           | 1             | 1         | 0             | JAN/FEB/MAR           | 40                    | 71                      | 56                                                 |
| APR/MAY/JUNE          | 1             | 0         | 0             | APR/MAY/JUNE          | 30                    | 2                       | 15                                                 |

## GOALS AND ACTUAL NEW CLUBS CUMULATIVE



## GOALS AND ACTUAL MEMBERS CUMULATIVE



| - 🔳 - | MEMBER GROWTH NET GOAL |  |
|-------|------------------------|--|
|       |                        |  |

- ● - MEMBER GROWTH ACTUAL

- ▲ - LAST YEAR MEMBERSHIP ACTUAL

| DROPPED CLUBS: 1 |     |
|------------------|-----|
| DROPPED MEMBERS  |     |
| DECEASED         | 11  |
| CLUB CANCELLED   | 0   |
| OTHER            | 210 |
| TOTAL            | 221 |

| 28 CLUBS OF 57 ADDED 1 OR MORE | GENDER DISTRIBUTION        |              |     |  |
|--------------------------------|----------------------------|--------------|-----|--|
| NEW MEMBERS                    | MALE                       | 874 (56.21%) |     |  |
| 1                              | FEMALE                     | 681 (43.79%) |     |  |
|                                |