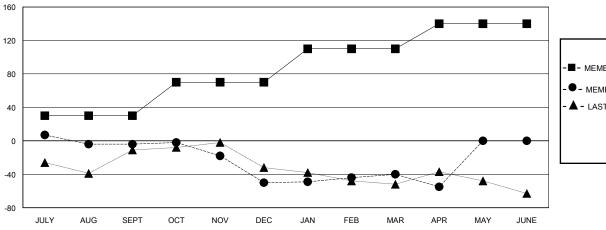

## GOALS AND ACTUAL MEMBERS CUMULATIVE

| - 🔳 - | MEMBER GROWTH NET GOAL |  |
|-------|------------------------|--|
|       |                        |  |

- ● - MEMBER GROWTH ACTUAL

- ▲ - LAST YEAR MEMBERSHIP ACTUAL